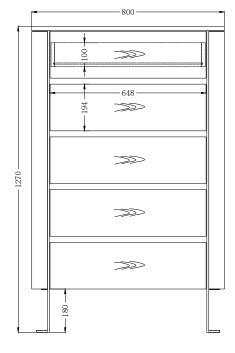

## SPECIFICATIONS

Code: KN231204D Size: 80x 45 x127cm High.

Spec: Chocolate Oak. Soft close Drawers fully lined. Bronzed metal details.

For further details please click product link below to view webpage.