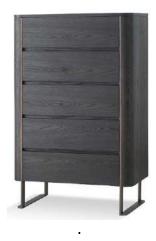

## LIZZI TALLBOY

KN231204D

## SPECIFICATIONS

Code: KN231204D Size: 80x 45 x127cm High.

Spec: Chocolate Oak. Soft close Drawers fully lined. Bronzed metal details.

For further details please click product link below to view webpage.