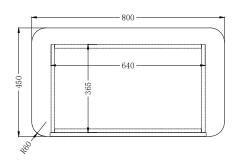

## SPECIFICATIONS

Code: KN231204D Size: 80x 45 x127cm High.

Spec: Chocolate Oak. Soft close Drawers fully lined. Bronzed metal details.

For further details please click product link below to view webpage.