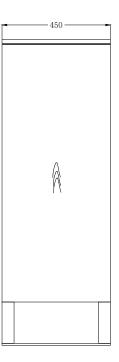

## SPECIFICATIONS

Code: KN231204D Size: 80x 45 x127cm High.

Spec: Chocolate Oak. Soft close Drawers fully lined. Bronzed metal details.

For further details please click product link below to view webpage.