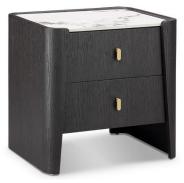

KELLY 2 DRAWER BEDSIDE TABLE

KN231002C

## SPECIFICATIONS

Code: KN231002C

Size:  $55 \times 45 \times 55$ cm High.

Specs: Espresso Oak with ceramic marble top. Soft close drawers fully lined. Gilt metal handles. For further details please click product link below to view webpage.