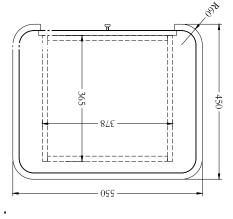

## SPECIFICATIONS

Code: KN231002C

Size:  $55 \times 45 \times 55$ cm High.

Specs: Espresso Oak with ceramic marble top. Soft close drawers fully lined. Gilt metal handles. For further details please click product link below to view webpage.