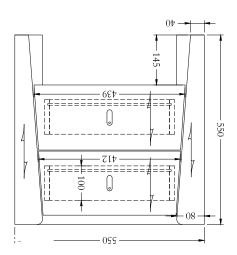

## SPECIFICATIONS

Code: KN231002C

Size:  $55 \times 45 \times 55$ cm High.

Specs: Espresso Oak with ceramic marble top. Soft close drawers fully lined. Gilt metal handles. For further details please click product link below to view webpage.