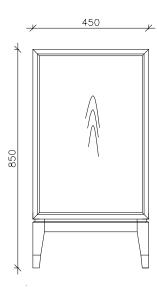

The space behind the door (with shelf):  $915x296x395\,(\text{mm})$ 

## SPECIFICATIONS

Code: HL1082-24NK Size: 96.5 x 45 x 85cm High.

Spec: Antique carbon brushed oak. Gilt metal handles.

For further details please click product link below to view webpage.

Product link: <a href="https://eccotradingdesignlondon.com/products/renmin-cabinet-2-door-carbon-oak/">https://eccotradingdesignlondon.com/products/renmin-cabinet-2-door-carbon-oak/</a> Logistic details: Box size 102x50x91 cm Weight: 32 kg

> Chelsea Harbour Design Centre. G11 Ground Floor Design Centre East London SW10 0XF

E: info@eccotrading.com

T: +44 (203) 196 2730