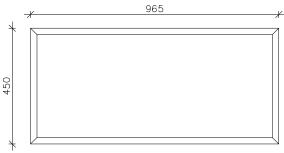

## SPECIFICATIONS

Code: HL1082-24NK Size: 96.5 x 45 x 85cm High.

Spec: Antique carbon brushed oak. Gilt metal handles.

For further details please click product link below to view webpage.

Product link: <a href="https://eccotradingdesignlondon.com/products/renmin-cabinet-2-door-carbon-oak/">https://eccotradingdesignlondon.com/products/renmin-cabinet-2-door-carbon-oak/</a> Logistic details: Box size 102x50x91 cm Weight: 32 kg