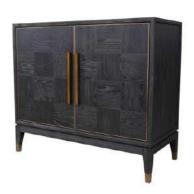

## SPECIFICATIONS

Code: HL1082-24NK Size: 96.5 x 45 x 85cm High.

Spec: Antique carbon brushed oak. Gilt metal handles.

For further details please click product link below to view webpage.

Product link: <a href="https://eccotradingdesignlondon.com/products/renmin-cabinet-2-door-carbon-oak/">https://eccotradingdesignlondon.com/products/renmin-cabinet-2-door-carbon-oak/</a> Logistic details: Box size 102x50x91 cm Weight: 32 kg