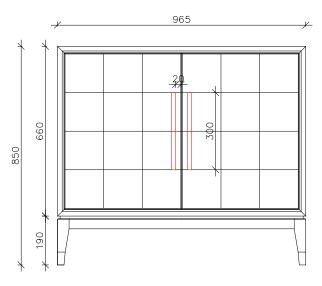

## SPECIFICATIONS

Code: HL1082-24NK Size: 96.5 x 45 x 85cm High.

Spec: Antique carbon brushed oak. Gilt metal handles.

For further details please click product link below to view webpage.

Product link: <a href="https://eccotradingdesignlondon.com/products/renmin-cabinet-2-door-carbon-oak/">https://eccotradingdesignlondon.com/products/renmin-cabinet-2-door-carbon-oak/</a> Logistic details: Box size 102x50x91 cm Weight: 32 kg

The space behind the door (with shelf):  $915x296x395\,(\text{mm})$ 